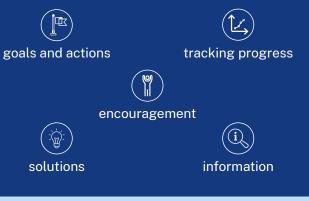

# Benefits

The first step is setting health goals that are important to you. During the program you'll be supported to work toward becoming a healthier you with:

Follow us on Facebook or Instagram

Healthy Eating Active Living NSW @healthyeatingactivelivingnsw

### How it works

Get Healthy is designed to fit in with your life, so services are provided via phone, email, text and online – all at a time that suits you.

When you join Get Healthy, you'll get:

- your own university qualified coach
- 6 or more regular phone and video coaching calls
- tools and guides to help you stay on track
- emails and texts to keep you on track
- reminders about appointments
- help to overcome challenges to reaching your goals